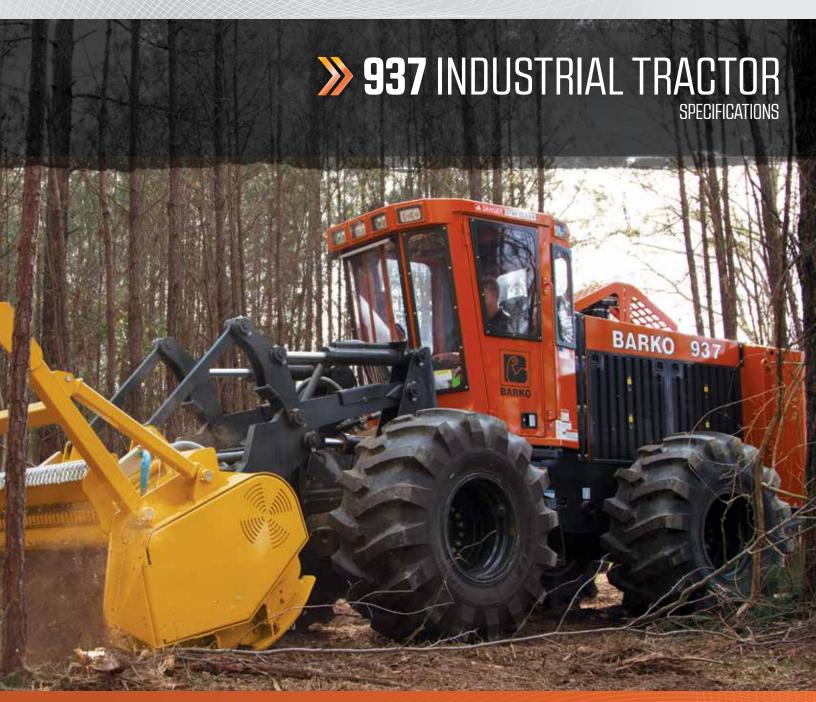

Equipped with more standard features and higher quality components, the Barko® 937 Industrial Tractor offers top-notch durability, maneuverability and fuel efficiency in the most demanding right-of-way land clearing and site prep applications. Delivering far more hydraulic horsepower to the working head than other products, the 937 provides exceptional productivity, all at a lower total cost of ownership.