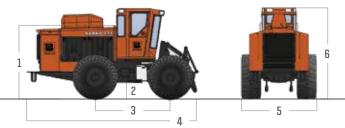

## **SPECIFICATIONS**

|                      |                           | т                                                                                                                                                           |  |  |
|----------------------|---------------------------|-------------------------------------------------------------------------------------------------------------------------------------------------------------|--|--|
| DIN                  | IENSIONS                  |                                                                                                                                                             |  |  |
| 1                    | Maximum Lift Pin Height   | 8' 6" (259 cm)                                                                                                                                              |  |  |
| 2                    | Ground Clearance          | 22" (558 mm)                                                                                                                                                |  |  |
| 3                    | Wheel Base                | 9' (274 cm)                                                                                                                                                 |  |  |
| 4                    | Length Without Attachment | 20' 6" (625 cm)                                                                                                                                             |  |  |
| 5                    | Overall Width             | 8' 11" (272 cm)<br>- with standard 28L-26 20 ply tire package                                                                                               |  |  |
| 6                    | Overall Height            | 10' 8.5" (326 cm)<br>- with standard 28L-26 20 ply tire package                                                                                             |  |  |
| ENGINE               |                           |                                                                                                                                                             |  |  |
| Model/Power          |                           | 365 HP (227 kW) Cummins® QSL8.9 Tier III<br>@ 2,100 RPM                                                                                                     |  |  |
| Radiator             |                           | High capacity anti-clog type with auto reversing fan                                                                                                        |  |  |
| Fuel Tank            |                           | 126 gal. (477 L)                                                                                                                                            |  |  |
| AXI                  | LES                       |                                                                                                                                                             |  |  |
| Туре                 |                           | All wheel drive planetary axles                                                                                                                             |  |  |
| Front                |                           | Rigid with hydraulic differential lock                                                                                                                      |  |  |
| Rear                 |                           | Oscillation type with hydraulic differential lock                                                                                                           |  |  |
| HYDRAULIC SYSTEM     |                           |                                                                                                                                                             |  |  |
| Transmission         |                           | Hydrostatic; variable displacement pump & motor with pilot operated foot controls, combined with two-speed transfer case                                    |  |  |
| Lift/Tilt/Steer Pump |                           | Variable displacement, load sensing piston<br>producing 41 GPM (155 LPM) @ 3,600 psi<br>(24,821 kPa)                                                        |  |  |
| Travel Pump          |                           | Variable displacement piston producing 58 GPM<br>(220 LPM) @ 5,000 PSI (34,474 kPa)                                                                         |  |  |
| Attachment<br>Drive  | Ритр                      | Variable displacement piston producing 106 GPM<br>(401 LPM) @ 5,500 PSI (37,921 kPa).                                                                       |  |  |
|                      | Return Filter             | High pressure 20 micron                                                                                                                                     |  |  |
|                      | Hydraulic Reservoir       | 87 gal. (329 L)                                                                                                                                             |  |  |
| Oil Cooler           |                           | High capacity, anti-clog type with reversing fan<br>integrated with radiator and charge air cooler;<br>auxiliary oil cooler for additional cooling capacity |  |  |